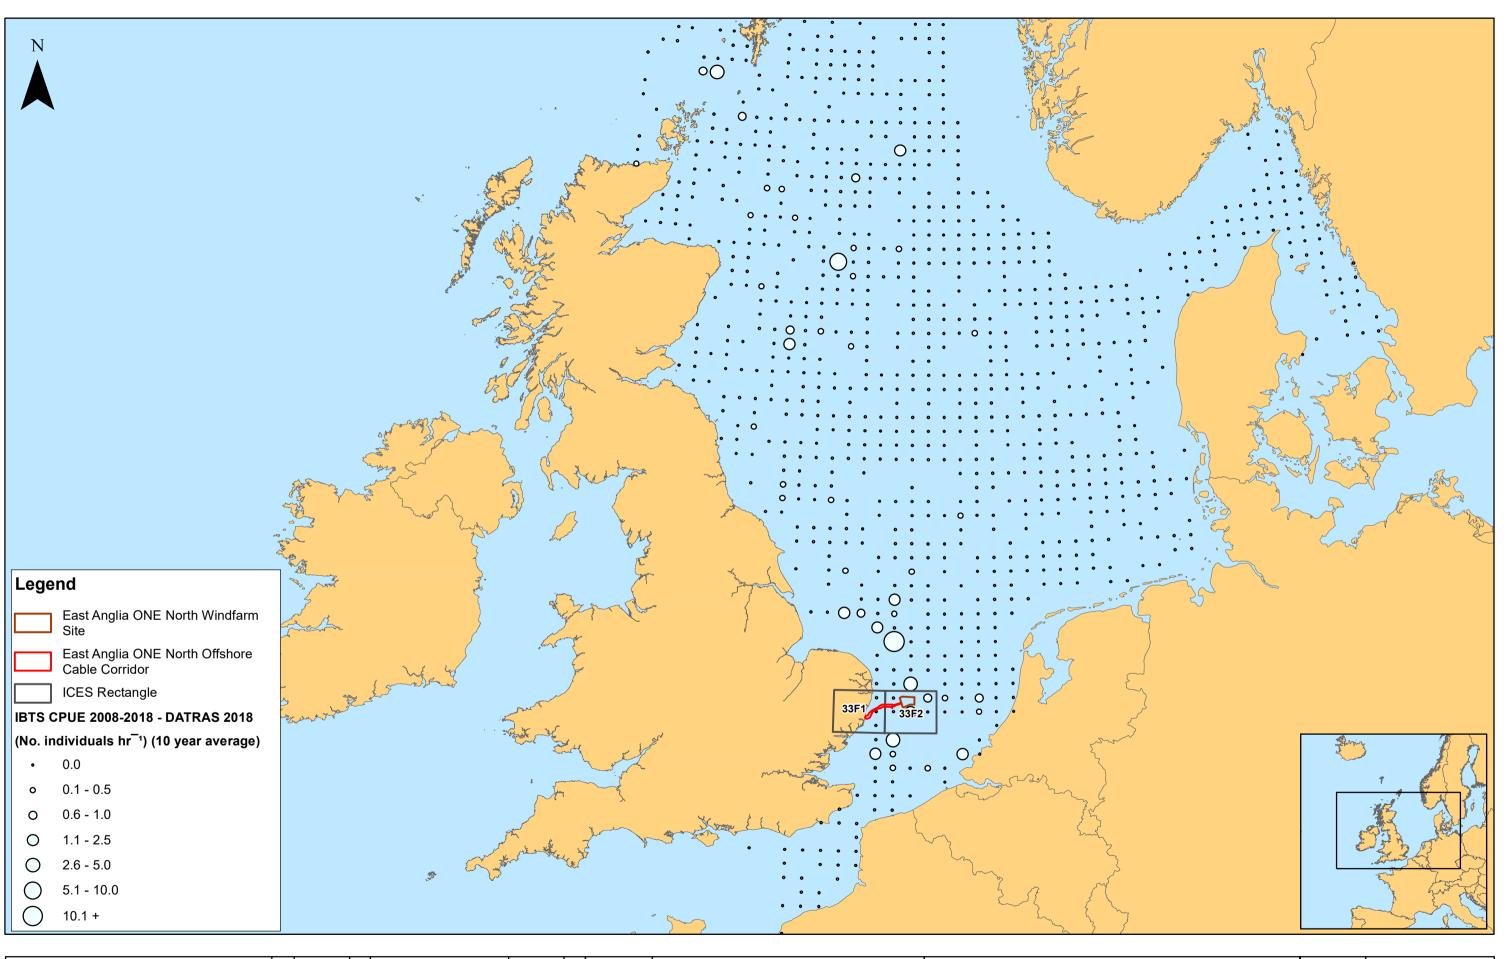

|             |      |     |            |    |              |           |             | 1:5,000,0                                                                                                                                            | 00                                                      |                                                                                                                                                        |                                                                                                                                             |                                                                          |                                                                                                                                                                                                             | Km                                                                                        |                                | East Anglia      | a ONE North |       | Drg No   | EA1N-DEV-DRG | G-IBR-000884 |
|-------------|------|-----|------------|----|--------------|-----------|-------------|------------------------------------------------------------------------------------------------------------------------------------------------------|---------------------------------------------------------|--------------------------------------------------------------------------------------------------------------------------------------------------------|---------------------------------------------------------------------------------------------------------------------------------------------|--------------------------------------------------------------------------|-------------------------------------------------------------------------------------------------------------------------------------------------------------------------------------------------------------|-------------------------------------------------------------------------------------------|--------------------------------|------------------|-------------|-------|----------|--------------|--------------|
|             |      |     |            |    |              | Prepared: | FC          | Scale @ A3 0                                                                                                                                         | 43 0                                                    | ) 50                                                                                                                                                   | 100 200                                                                                                                                     |                                                                          |                                                                                                                                                                                                             | Rev                                                                                       | 1                              | Datum:           |             |       |          |              |              |
| SCOTTISHPOW | OWER | 1   | 15/07/2019 | FC | First Issue. | Checked:  | Checked: KC | N. 2019                                                                                                                                              |                                                         |                                                                                                                                                        |                                                                                                                                             | , 2019. Contains OS data © Cro                                           |                                                                                                                                                                                                             | Average Number (Catch per Standardised Haul) of Smoothound from IBTS Survey (2008 - 2018) |                                | 15/07/19         |             |       |          |              |              |
| RENEWAB     | ES   | Rev | Date       | Ву | Comment      | Approved: | PP          | This map has been produced to the<br>Please consult with the SPR Offsh<br>To the fullest extent permitted by I<br>errors or omissions in the informa | SPR Offshore G<br>mitted by law, w<br>he information co | he latest known information at the t<br>hore GIS team to ensure the conte<br>law, we accept no responsibility or<br>ation contained in the map and she | a time of issue, and has been<br>itent is still current before usir<br>or liability (whether in contrac<br>hall not be liable for any loss, | id nas been pr<br>before using t<br>r in contract, to<br>r any loss, dar | produced tor your information only.<br>Ig the information contained on this map.<br>I, tort (including negligence) or otherwise in respect of any<br>damage or expense caused by such errors or ormissions. |                                                                                           | u 110111 1B 1 3 Sulvey (2000 - | 3y (2008 - 2018) | Figure      | 10.32 | Zone 31N |              |              |